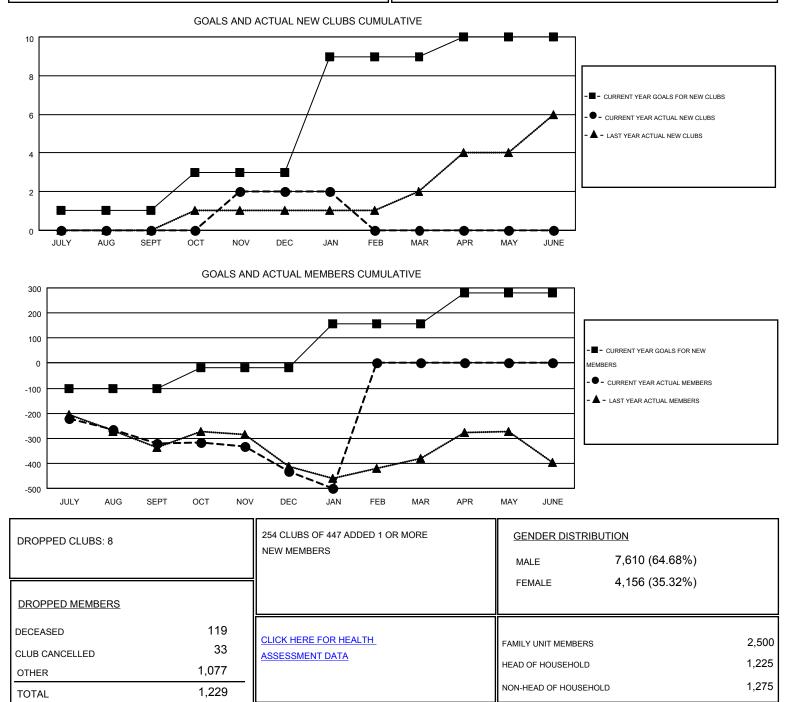

## GMT: DENNIS STEVENSON, GARY WONG

| GMT | CA | NA |
|-----|----|----|

| Clubs                 |                  |           |                  |                       | Members       |                    |                                        |                    |                  |
|-----------------------|------------------|-----------|------------------|-----------------------|---------------|--------------------|----------------------------------------|--------------------|------------------|
| RESULTS FOR 2015-2016 |                  |           |                  | RESULTS FOR 2015-2016 |               |                    |                                        |                    |                  |
| QUARTER               | NEW CLUB<br>GOAL | NEW CLUBS | DROPPED<br>CLUBS | NET<br>GAIN/LOSS      | QUARTER       | NEW MEMBER<br>GOAL | CHARTER AND<br>NEW<br>MEMBERS<br>ADDED | DROPPED<br>MEMBERS | NET<br>GAIN/LOSS |
| JULY/AUG/SEPT         | 1                | 0         | 3                | -3                    | JULY/AUG/SEPT | -103               | 277                                    | 598                | -321             |
| OCT/NOV/DEC           | 2                | 2         | 5                | -3                    | OCT/NOV/DEC   | 83                 | 340                                    | 452                | -112             |
| JAN/FEB/MAR           | 6                | 0         | 0                | 0                     | JAN/FEB/MAR   | 178                | 112                                    | 179                | -67              |
| APR/MAY/JUNE          | 1                | 0         | 0                | 0                     | APR/MAY/JUNE  | 123                | 0                                      | 0                  | 0                |